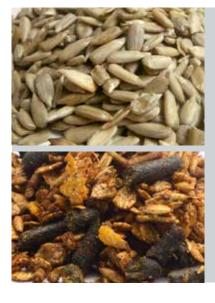

## Perfect for animal feed, seeds, and grain

Reliable, rapid order fulfillment with low cost of ownership

| Avida Specifications            |                                                                 |
|---------------------------------|-----------------------------------------------------------------|
| Method of Conveying             | Aero-mechanical (AMC)                                           |
| Conveyor Size                   | 3" (76.2mm)<br>4" (101.6mm)                                     |
| Internal Material Contact Parts | Carbon Steel (Painted)<br>[Optional] Stainless Steel            |
| External Non-Contact Parts      | Carbon Steel (Painted)                                          |
| External Welding                | Stitch                                                          |
| Internal Welding                | Continuous, Left "as Laid"                                      |
| Internal Finishing              | Powder Coated Carbon Steel, Glass Bead Blasting Stainless Steel |
| External Finishing              | Carbon Steel Painted                                            |
| Tubes                           | Stainless Steel Tube                                            |
| Motor                           | IP55, Aluminium / Painted Cast Iron Housing                     |
| Drive – Ex Upgrade              | [Optional] Geared Motor Upgraded to Ex d/Ex e                   |
| Safety as standard              | EN ISO 12100 - 1:2010 Compliant                                 |