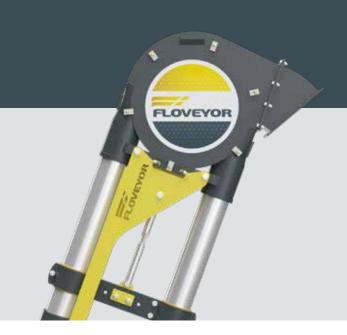

## Perfect for animal feed, seeds, and grain

Reliable, rapid order fulfillment with low cost of ownership

| Avida Specifications            |                                                                 |
|---------------------------------|-----------------------------------------------------------------|
| Method of Conveying             | Aero-mechanical (AMC)                                           |
| Conveyor Size                   | 3" (76.2mm)<br>4" (101.6mm)                                     |
| Internal Material Contact Parts | Carbon Steel (Painted)<br>[Optional] Stainless Steel            |
| External Non-Contact Parts      | Carbon Steel (Painted)                                          |
| External Welding                | Stitch                                                          |
| Internal Welding                | Continuous, Left "as Laid"                                      |
| Internal Finishing              | Powder Coated Carbon Steel, Glass Bead Blasting Stainless Steel |
| External Finishing              | Carbon Steel Painted                                            |
| Tubes                           | Stainless Steel Tube                                            |
| Motor                           | IP55, Aluminium / Painted Cast Iron Housing                     |
| Drive – Ex Upgrade              | [Optional] Geared Motor Upgraded to Ex d/Ex e                   |
| Safety as standard              | EN ISO 12100 - 1:2010 Compliant                                 |