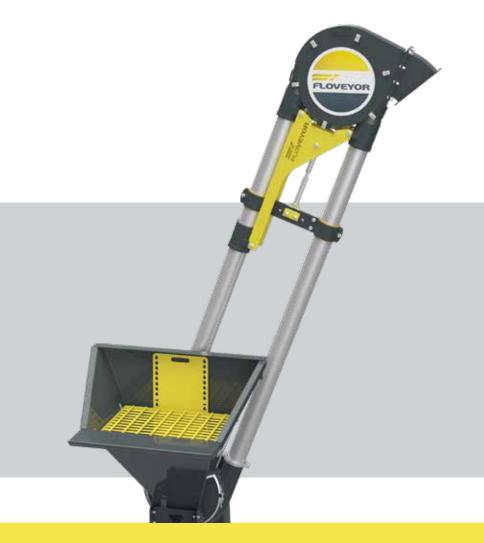

## Perfect for animal feed, seeds, and grain

Reliable, rapid order fulfillment with low cost of ownership

| Avida Specifications            |                                                                 |
|---------------------------------|-----------------------------------------------------------------|
| Method of Conveying             | Aero-mechanical (AMC)                                           |
| Conveyor Size                   | 3" (76.2mm)<br>4" (101.6mm)                                     |
| Internal Material Contact Parts | Carbon Steel (Painted)<br>[Optional] Stainless Steel            |
| External Non-Contact Parts      | Carbon Steel (Painted)                                          |
| External Welding                | Stitch                                                          |
| Internal Welding                | Continuous, Left "as Laid"                                      |
| Internal Finishing              | Powder Coated Carbon Steel, Glass Bead Blasting Stainless Steel |
| External Finishing              | Carbon Steel Painted                                            |
| Tubes                           | Stainless Steel Tube                                            |
| Motor                           | IP55, Aluminium / Painted Cast Iron Housing                     |
| Drive – Ex Upgrade              | [Optional] Geared Motor Upgraded to Ex d/Ex e                   |
| Safety as standard              | EN ISO 12100 - 1:2010 Compliant                                 |