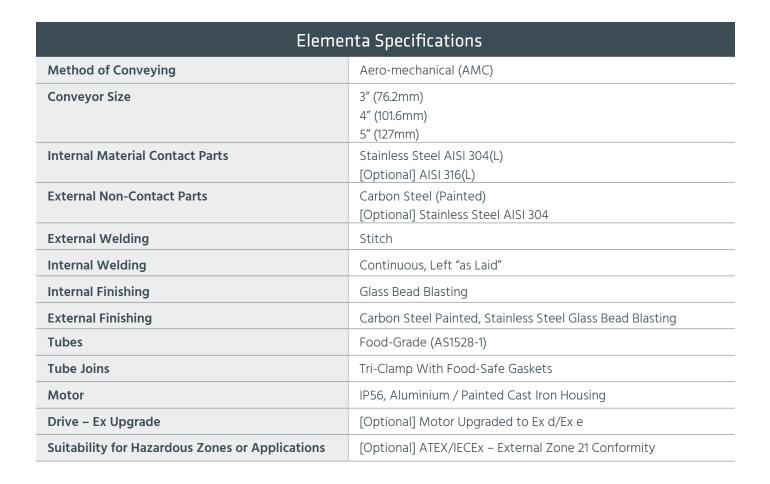

### Equipment Available in Elementa Range

Mobile Systems

AMC Screw Feeder

Rotary Lump Breaker

Dosing Screw Feeder

Reusable FIBC Unloader

Trough Screw Feeder

Tanker Loader