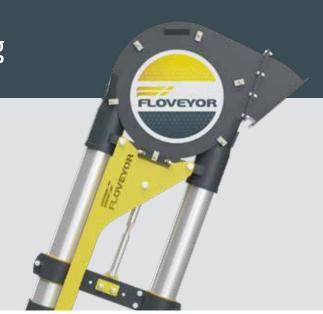

## Avida

Manufacturing Conveying

## Perfect for clay and brick

Reliable, rapid order fulfillment with low cost of ownership

| Avida Specifications            |                                                                 |
|---------------------------------|-----------------------------------------------------------------|
| Method of Conveying             | Aero-mechanical (AMC)                                           |
| Conveyor Size                   | 3" (76.2mm)<br>4" (101.6mm)                                     |
| Internal Material Contact Parts | Carbon Steel (Painted) [Optional] Stainless Steel               |
| External Non-Contact Parts      | Carbon Steel (Painted)                                          |
| External Welding                | Stitch                                                          |
| Internal Welding                | Continuous, Left "as Laid"                                      |
| Internal Finishing              | Powder Coated Carbon Steel, Glass Bead Blasting Stainless Steel |
| External Finishing              | Carbon Steel Painted                                            |
| Tubes                           | Stainless Steel Tube                                            |
| Motor                           | IP55, Aluminium / Painted Cast Iron Housing                     |
| Drive – Ex Upgrade              | [Optional] Geared Motor Upgraded to Ex d/Ex e                   |
| Safety as standard              | EN ISO 12100 - 1:2010 Compliant                                 |