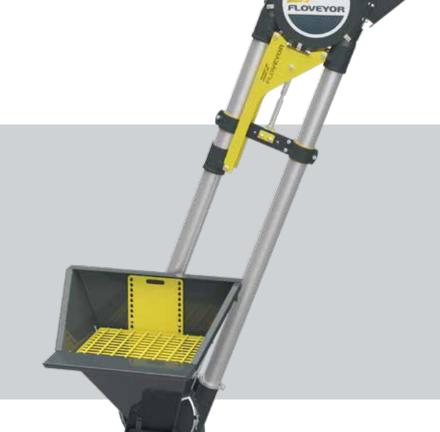

## Perfect for clay and brick

Reliable, rapid order fulfillment with low cost of ownership

| Avida Specifications            |                                                                 |
|---------------------------------|-----------------------------------------------------------------|
| Method of Conveying             | Aero-mechanical (AMC)                                           |
| Conveyor Size                   | 3" (76.2mm)<br>4" (101.6mm)                                     |
| Internal Material Contact Parts | Carbon Steel (Painted) [Optional] Stainless Steel               |
| External Non-Contact Parts      | Carbon Steel (Painted)                                          |
| External Welding                | Stitch                                                          |
| Internal Welding                | Continuous, Left "as Laid"                                      |
| Internal Finishing              | Powder Coated Carbon Steel, Glass Bead Blasting Stainless Steel |
| External Finishing              | Carbon Steel Painted                                            |
| Tubes                           | Stainless Steel Tube                                            |
| Motor                           | IP55, Aluminium / Painted Cast Iron Housing                     |
| Drive – Ex Upgrade              | [Optional] Geared Motor Upgraded to Ex d/Ex e                   |
| Safety as standard              | EN ISO 12100 - 1:2010 Compliant                                 |